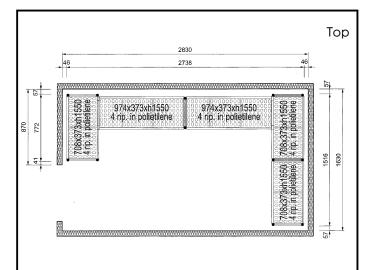

### Item No.

4-level shelving set. Designed for corner installation along the sides of the cold room. Louvered sectional polyethylene shelves (depth=373mm). Aluminium (20 micron) side uprights (height=1550mm). Adjustable feet.

### **Key Information:**

External dimensions, Width:

137094 (CRS1628) 708 mm External dimensions, Depth: 373 mm External dimensions, Height: 1550 mm

Max loading weight:

Net weight: 73 kg Uprights 2